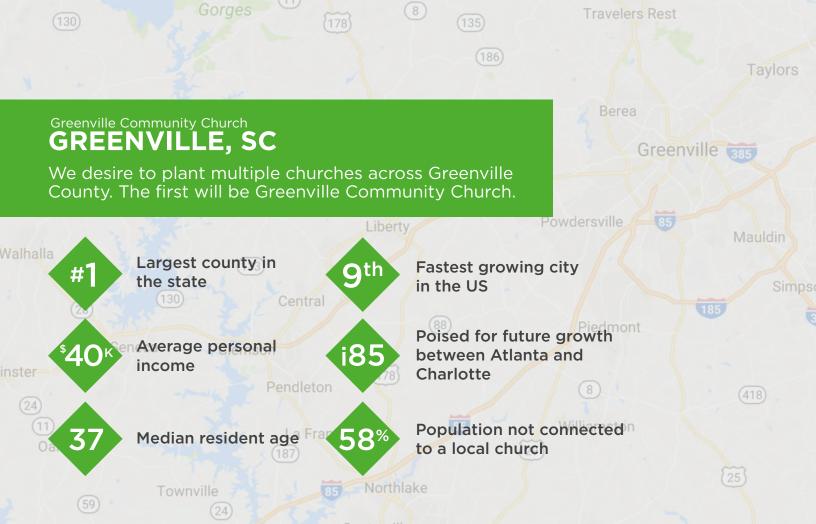

# WHY GREENVILLE?

CNNMoney ranks Greenville one of the **TOP 10 FASTEST GROWING** US cities

Considered the **ECONOMIC ENGINE** of South Carolina

Greenville county
POPULATION 500,000

**MORE THAN 1/2** of those people **ARE NOT** connected to a local church